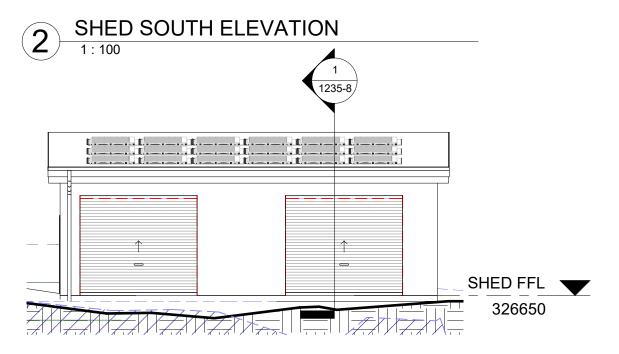

ALL BUILDING WORKS IS TO BE CARRIED OUT IN ACCORDANCE WITH NCC 2019 (BCA VOL2)

4-40 DALHUNTY STREET TUMUT

MR AND MRS D AND Z STOJANOVSKI CONSTRUCTION OF NEW DWELLING AND SHED

| SHED ELEVATIONS |          |         |        |  |  |
|-----------------|----------|---------|--------|--|--|
| Project number  | 1235     |         |        |  |  |
| Date            | 31/10/24 | 1235-7  | 1235-7 |  |  |
| Drawn by        | Author   |         |        |  |  |
| Checked by      | Checker  | Scale 1 | 1: 100 |  |  |